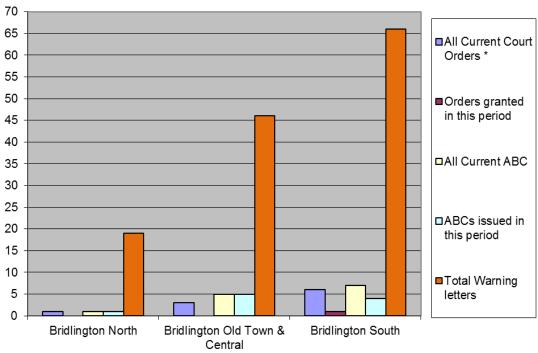

## Breakdown by Parish and Town Council area

Interventions to Tackle ASB

\*Court Orders include ASBOs, Criminal Behaviour Orders and Civil Injunctions

Calls for Service to the ASB Team

#### Bridlington North, South, Old Town and Central

#### Six month data represents 1 October 2017 to 31 March 2018