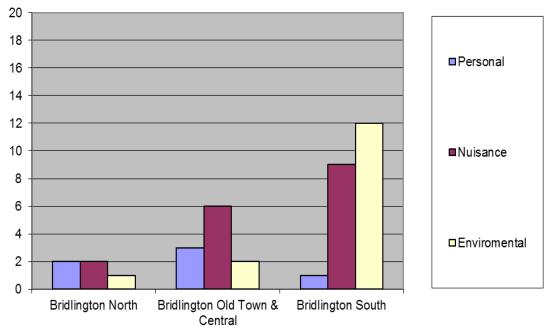

## Breakdown by Parish and Town Council area

Interventions to Tackle ASB

\*Court Orders include ASBOs, Criminal Behaviour Orders and Civil Injunctions

Calls for Service to the ASB Team

#### Bridlington North, South, Old Town and Central

#### Six month data represents 1 October 2017 to 31 March 2018