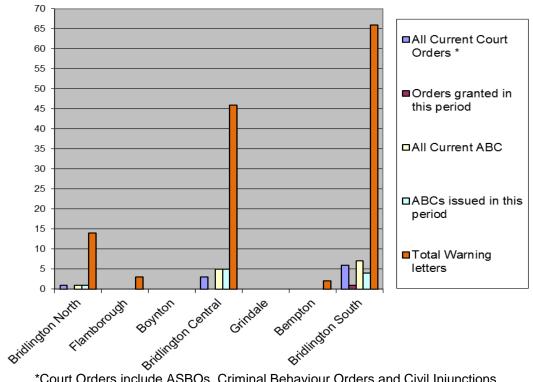

# Breakdown by Ward

Interventions to Tackle ASB

\*Court Orders include ASBOs, Criminal Behaviour Orders and Civil Injunctions

### Calls for Service to the ASB Team

#### Bridlington North, South, Old Town and Central

#### Six month data represents 1 October 2017 to 31 March 2018