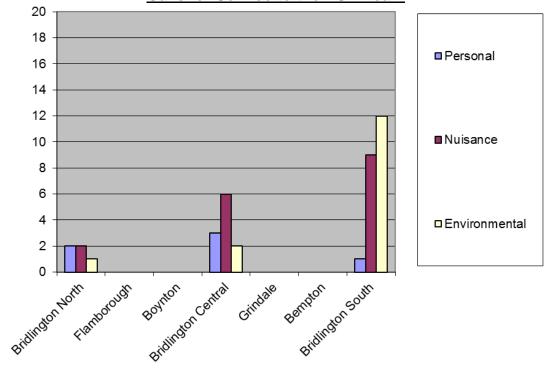

### Calls for Service to the ASB Team

#### Bridlington North, South, Old Town and Central

#### Six month data represents 1 October 2017 to 31 March 2018